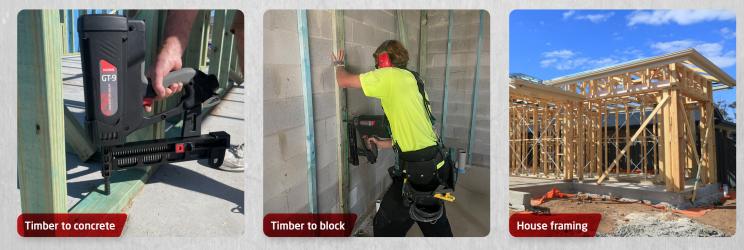

## **GT-9 GAS TOOL**

Experience unmatched efficiency with the ICCONS GT-9 Gas tool – the ideal solution for fastening timber frame to concrete or block.

Pin sizes available in 35mm, 55mm and 65mm lengths. Low site disturbance, ergonomic design, and capable of firing 40 nails without the need for reloading. Estimated time of arrival AVAILABLE NOW

## APPLICATIONS

- Timber to concrete
- Timber to block

| ITEM NO. | ITEM DESCRIPTION              | INNER BOX | OUTER BOX |
|----------|-------------------------------|-----------|-----------|
| GT-9     | GT-9 CONCRETE NAILER 40 PIN   | 1         | 1         |
|          |                               |           |           |
| ITEM NO. |                               | INNER BOX | OUTER BOX |
| GT9-HC35 | GT9 PIN & FUEL CELL COMBO 35M | 500       | 2500      |
| GT9-HC55 | GT9 PIN & FUEL CELL COMBO 55M | 500       | 2500      |
| GT9-HC65 | GT9 PIN & FUEL CELL COMBO 65M | 500       | 2500      |